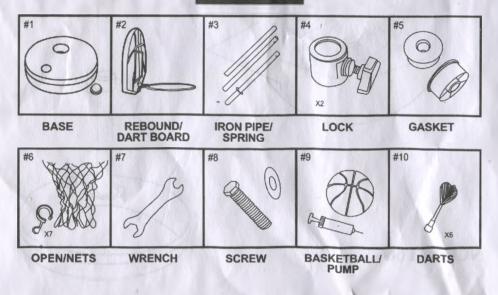

ility, must immediately give base filled with sand or water
- The bottom of the device must be placed in open ground steadily
- Please use this product of form a complete set of basketball and inflatable to appropriate levels
- · Please do not allow children to climb a rebound or suspended Yu Tiehuan
- Open before installation attention away from children under the age of six
- Often to check whether there is leakage phenomenon with bottom seat, prevent damage carpet or floor

#### **PRODUCT ADVANTAGES**

This product adopts double function combination design patent, is to train children's repertoire and can improve the hit ratio of darts, is easy to install, safe and practical, transportation, light and other characteristics, it is very safe fitness toys and gifts

#### PARTS SUBSIDIARY



#### PRODUCT ADVANTAGES

1. Put the two plastic pad respectively into the base here.



5. Alignment adjustment holes in the tube and the tube connections, and adjust to the appropriate location. (you can start the game!)



2. The pipe connected to the base



6. Use mesh snapping the layup



 With screws and washers will be under fixed tube and base.



7. On the tube connected to rebound



4 Filled with water or sand to base, cover tightly the base cover. (suggestion: better to gaza after filled with water!)



8- Alignment adjustment holes in the tube and the tube connections, and adjust to the appropriate location. (you can start the game!)



### MAIN POINTS

Please keep your instructions! (if there is a need to please contact us and keep your product number!) After opening the p