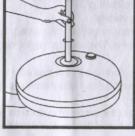

2. The pipe connected to the base

6. Use mesh snapping the layup

 With screws and washers will be under fixed tube and base.

7. On the tube connected to rebound

4 Filled with water or sand to base, cover tightly the base cover. (suggestion: better to gaza after filled with water!)

8- Alignment adjustment holes in the tube and the tube connections, and adjust to the appropriate location. (you can start the game!)