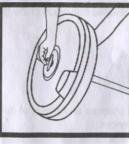

#### PRODUCT ADVANTAGES

1. Put the two plastic pad respectively into the base here.

5. Alignment adjustment holes in the tube and the tube connections, and adjust to the appropriate location. (you can start the game!)