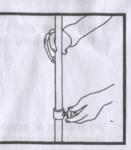

#### PRODUCT ADVANTAGES

1. Put the two plastic pad respectively into the base here.

5. Alignment adjustment holes in the tube and the tube connections, and adjust to the appropriate location. (you can start the game!)

8- Alignment adjustment holes in the tube and the tube connections, and adjust to the appropriate location. (you can start the game!)