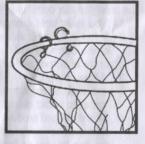

2. The pipe connected to the base

6. Use mesh snapping the layup

 With screws and washers will be under fixed tube and base.

7. On the tube connected to rebound

4 Filled with water or sand to base, cover tightly the base cover. (suggestion: better to gaza after filled with water!)