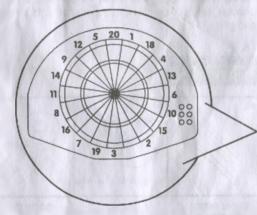

#### PRODUCT ADVANTAGES

1. Put the two plastic pad respectively into the base here.

5. Alignment adjustment holes in the tube and the tube connections, and adjust to the appropriate location. (you can start the game!)

2. The pipe connected to the base

6. Use mesh snapping the layup

 With screws and washers will be under fixed tube and base.

7. On the tube connected to rebound

4 Filled with water or sand to base, cover tightly the base cover. (suggestion: better to gaza after filled with water!)

8- Alignment adjustment holes in the tube and the tube connections, and adjust to the appropriate location. (you can start the game!)