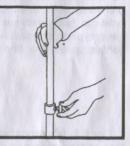

2. The pipe connected to the base

6. Use mesh snapping the layup

 With screws and washers will be under fixed tube and base.

7. On the tube connected to rebound

4 Filled with water or sand to base, cover tightly the base cover. (suggestion: better to gaza after filled with water!)