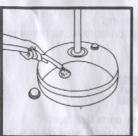

2. The pipe connected to the base

6. Use mesh snapping the layup

 With screws and washers will be under fixed tube and base.

7. On the tube connected to rebound

4 Filled with water or sand to base, cover tightly the base cover. (suggestion: better to gaza after filled with water!)